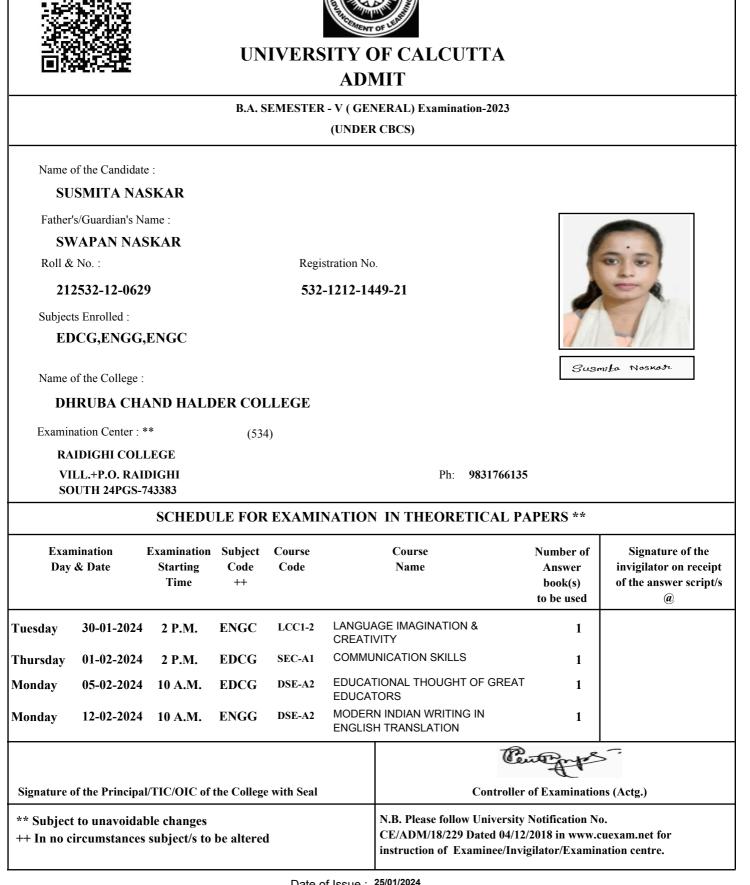

|                                                                           |
| Signature of | the Principa               | I/TIC/OIC of 1                  | the College           | e with Seal    |                  | Controlle                                                                               | r of Examination                             | ns (Actg.)                                                                |
| -            | to unavoida<br>rcumstances | ble changes<br>subject/s to     | be altered            | 1              |                  | N.B. Please follow Universit<br>CE/ADM/18/229 Dated 04/1<br>instruction of Examinee/Inv | 2/2018 in www.c                              | uexam.net for                                                             |



Halden

Bitilata





### UNIVERSITY OF CALCUTTA ADMIT

#### B.A. SEMESTER - V (GENERAL) Examination-2023

(UNDER CBCS)

Name of the Candidate :

#### PRITILATA HALDER

Father's/Guardian's Name :

#### SWAPAN KUMAR HALDER

Roll & No. :

212532-12-0632

Registration No.

532-1212-1456-21

Subjects Enrolled :

### BNGG,PLSG,ENGC

Name of the College :

#### DHRUBA CHAND HALDER COLLEGE

(534)

Examination Center : \*\*

RAIDIGHI COLLEGE

VILL.+P.O. RAIDIGHI SOUTH 24PGS-743383 Ph: 9831766135

# SCHEDULE FOR EXAMINATION IN THEORETICAL PAPERS \*\*

|                                                                                     | nination<br>& Date | Examination<br>Starting<br>Time | Subject<br>Code<br>++ | Course<br>Code |                       | Course<br>Name