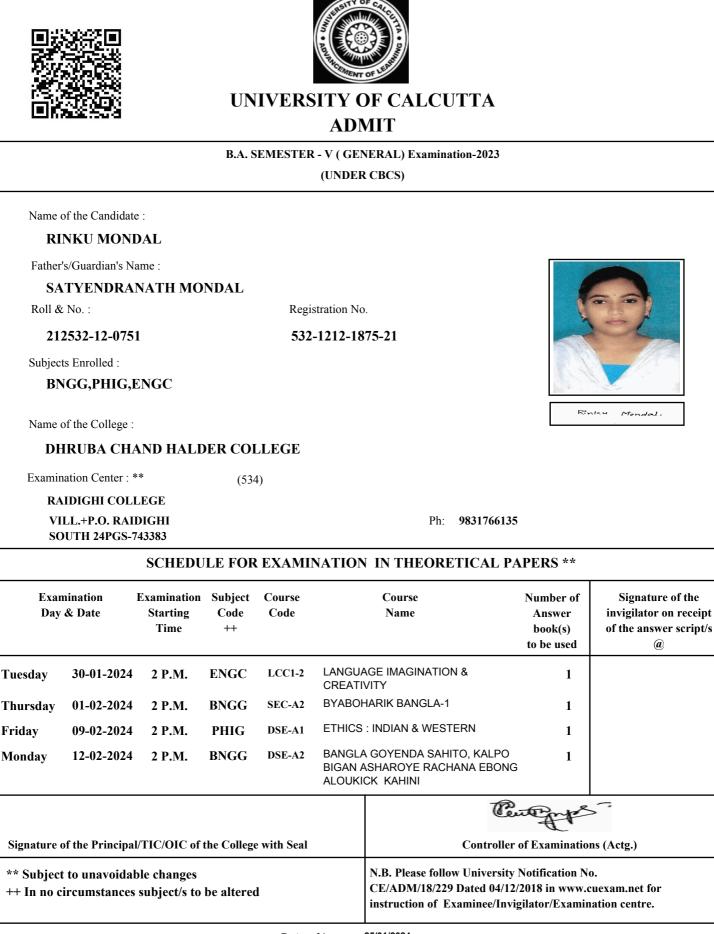

/OIC of                    | the College           | e with Seal    |                                                          | Controller                                               | of Examinatio                                | ns (Actg.)                                                                |
| Signature of the Principal/TIC/OIC of the College with Seal<br>** Subject to unavoidable changes<br>++ In no circumstances subject/s to be altered |                    |                                 |                       |                | CE/ADM/18                                                | ollow University<br>/229 Dated 04/12/<br>f Examinee/Invi | 2018 in www.o                                | cuexam.net for                                                            |







# UNIVERSITY OF CALCUTTA ADMIT

#### B.A. SEMESTER - V (GENERAL) Examination-2023 (UNDER CBCS) Name of the Candidate : **MOHINI SARDAR** Father's/Guardian's Name : **DIPAK SARDAR** Roll & No. : Registration No. 212532-12-0753 532-1212-1889-21 Subjects Enrolled : BNGG,EDCG,ENGC Mohini Sandar Name of the College : DHRUBA CHAND HALDER COLLEGE Examination Center : \*\* (534)**RAIDIGHI COLLEGE** VILL.+P.O. RAIDIGHI 9831766135 Ph: SOUTH 24PGS-743383 SCHEDULE FOR EXAMINATION IN THEORETICAL PAPERS \*\* Examination **Examination Subject** Course Course Number of Signature of the Day & Date Starting Code Code Name Answer invigilator on receipt Time ++ book(s) of the answer script/s to be used (a) LANGUAGE IMAGINATION & Tuesday 30-01-2024 2 P.M. ENGC LCC1-2 1 CREATIVITY SEC-A2 **BYABOHARIK BANG