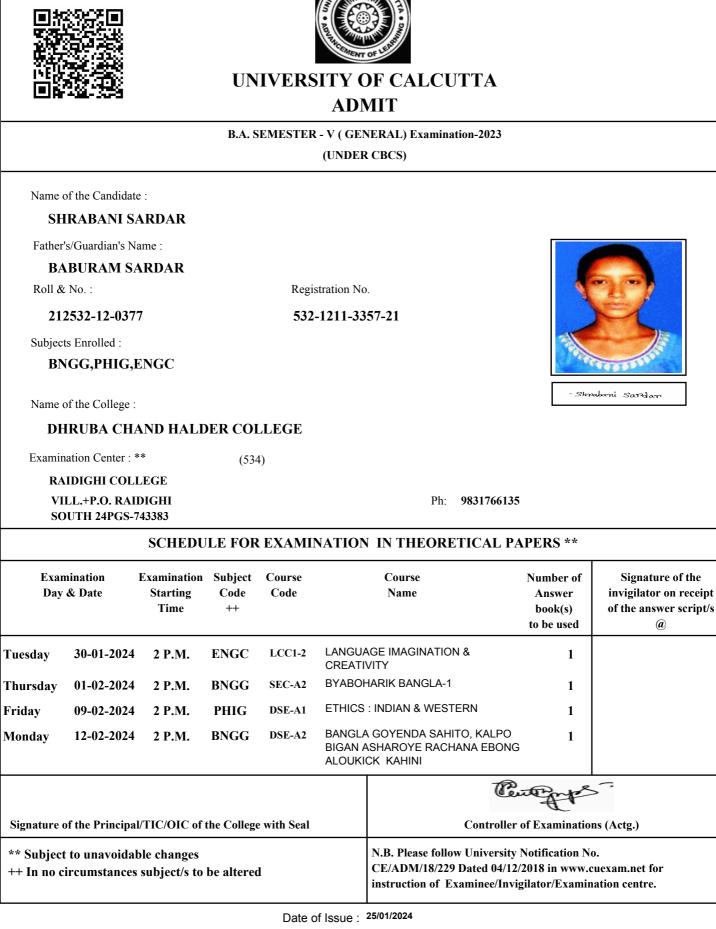

532/1802014904/0501

5322358

UNIVERSITY OF CALCUTTA ADMIT

#### B.A. SEMESTER - V (GENERAL) Examination-2023 (UNDER CBCS) Name of the Candidate : **MUSKAN MOLLA** Father's/Guardian's Name : **EBADULLAH MOLLA** Roll & No. : Registration No. 212532-12-0152 532-1211-2590-21 Subjects Enrolled : BNGG,PLSG,ENGC Mushan Molla Name of the College : DHRUBA CHAND HALDER COLLEGE Examination Center : \*\* (534) **RAIDIGHI COLLEGE** VILL.+P.O. RAIDIGHI Ph: 9831766135 SOUTH 24PGS-743383 SCHEDULE FOR EXAMINATION IN THEORETICAL PAPERS \*\* Examination Examination Subject Course Course Number of Signature of the Day & Date Starting Code Code Name invigilator on receipt Answer Time ++ book(s) of the answer script/s to be used (a) LANGUAGE IMAGINATION & LCC1-2 Tuesday 30-01-2024 2 P.M. ENGC 1 CREATIVITY LEGAL LITERACY PLSG SEC-A1 Thursday 01-02-2024 2 P.M. 1 INDIAN FOREIGN POLICY PLSG DSE-A2 Friday 09-02-2024 10 A.M. 1 BANGLA GOYENDA SAHITO, KALPO DSE-A2 Monday 12-02-2024 2 P.M. **BNGG** 1 **BIGAN ASHAROYE RACHANA EBONG** ALOUKICK KAHINI Centerport

\*\* Subject to unavoidable changesN.B. Please follow University Notification No.++ In no circumstances subject/s to be alteredCE/ADM/18/229 Dated 04/12/2018 in www.cuexam.net for<br/>instruction of Examinee/Invigilator/Examination centre.

Signature of the Principal/TIC/OIC of the College with Seal

Date of Issue : 25/01/2024

**Controller of Examinations (Actg.)** 

B.A. SEMESTER - V (GENERAL) Examination-2023

(UNDER CBCS)

Name of the Candidate :