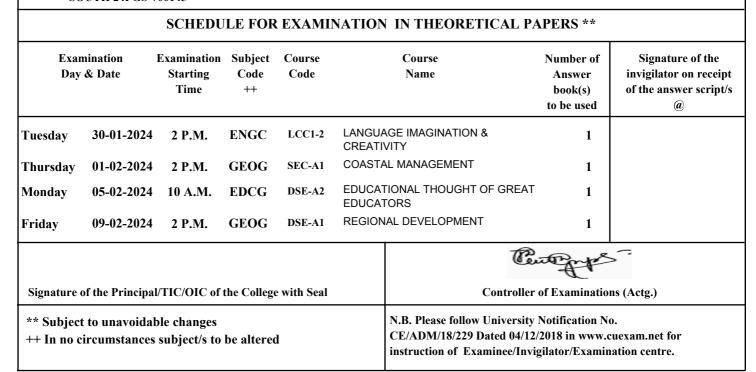

#### B.A. SEMESTER - V (GENERAL) Examination-2023 (UNDER CBCS) Name of the Candidate : **MUSKAN MOLLA** Father's/Guardian's Name : **EBADULLAH MOLLA** Roll & No. : Registration No. 212532-12-0152 532-1211-2590-21 Subjects Enrolled : BNGG,PLSG,ENGC Mushan Molla Name of the College : DHRUBA CHAND HALDER COLLEGE Examination Center : \*\* (534) **RAIDIGHI COLLEGE** VILL.+P.O. RAIDIGHI Ph: 9831766135 SOUTH 24PGS-743383 SCHEDULE FOR EXAMINATION IN THEORETICAL PAPERS \*\* Examination Examination Subject Course Course Number of Signature of the Day & Date Starting Code Code Name invigilator on receipt Answer Time ++ book(s) of the answer script/s to be used (a) LANGUAGE IMAGINATION & LCC1-2 Tuesday 30-01-2024 2 P.M. ENGC 1 CREATIVITY LEGAL LITERACY PLSG SEC-A1 Thursday 01-02-2024 2 P.M. 1 INDIAN FOREIGN POLICY PLSG DSE-A2 Friday 09-02-2024 10 A.M. 1 BANGLA GOYENDA SAHITO, KALPO DSE-A2 Monday 12-02-2024 2 P.M. **BNGG** 1 **BIGAN ASHAROYE RACHANA EBONG** ALOUKICK KAHINI Centerport