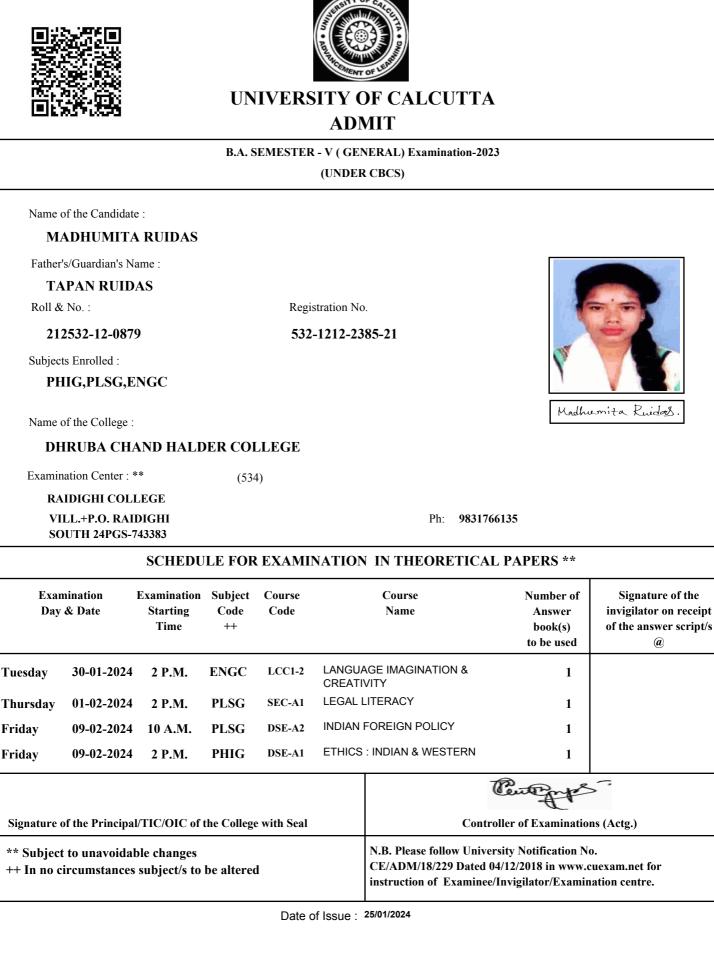

532/1802014904/0501

5322358

UNIVERSITY OF CALCUTTA ADMIT

#### B.A. SEMESTER - V (GENERAL) Examination-2023 (UNDER CBCS) Name of the Candidate : **MUSKAN MOLLA** Father's/Guardian's Name : **EBADULLAH MOLLA** Roll & No. : Registration No. 212532-12-0152 532-1211-2590-21 Subjects Enrolled : BNGG,PLSG,ENGC Mushan Molla Name of the College : DHRUBA CHAND HALDER COLLEGE Examination Center : \*\* (534) **RAIDIGHI COLLEGE** VILL.+P.O. RAIDIGHI Ph: 9831766135 SOUTH 24PGS-743383 SCHEDULE FOR EXAMINATION IN THEORETICAL PAPERS \*\* Examination Examination Subject Course Course Number of Signature of the Day & Date Starting Code Code Name invigilator on receipt Answer Time ++ book(s) of the answer script/s to be used (a) LANGUAGE IMAGINATION & LCC1-2 Tuesday 30-01-2024 2 P.M. ENGC 1 CREATIVITY LEGAL LITERACY PLSG SEC-A1 Thursday 01-02-2024 2 P.M. 1 INDIAN FOREIGN POLICY PLSG DSE-A2 Friday 09-02-2024 10 A.M. 1 BANGLA GOYENDA SAHITO, KALPO DSE-A2 Monday 12-02-2024 2 P.M. **BNGG** 1 **BIGAN ASHAROYE RACHANA EBONG** ALOUKICK KAHINI Centerport

\*\* Subject to unavoidable changesN.B. Please follow University Notification No.++ In no circumstances subject/s to be alteredCE/ADM/18/229 Dated 04/12/2018 in www.cuexam.net for<br/>instruction of Examinee/Invigilator/Examination centre.

Signature of the Principal/TIC/OIC of the College with Seal

Date of Issue : 25/01/2024

**Controller of Examinations (Actg.)** 

B.A. SEMESTER - V (GENERAL) Examination-2023

(UNDER CBCS)

Name of the Candidate :