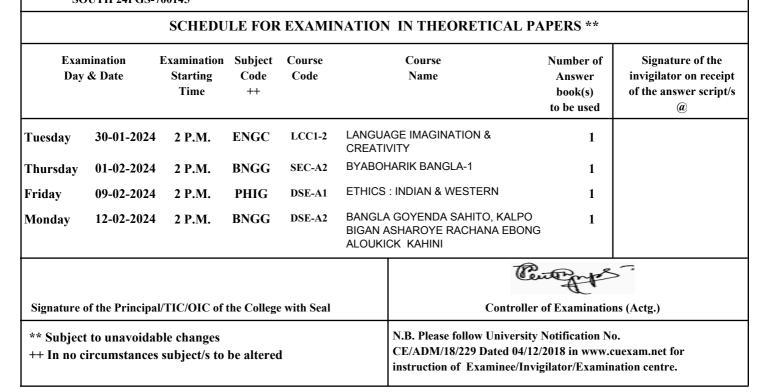

#### B.A. SEMESTER - V (GENERAL) Examination-2023 (UNDER CBCS) Name of the Candidate : **MUSKAN MOLLA** Father's/Guardian's Name : **EBADULLAH MOLLA** Roll & No. : Registration No. 212532-12-0152 532-1211-2590-21 Subjects Enrolled : BNGG,PLSG,ENGC Mushan Molla Name of the College : DHRUBA CHAND HALDER COLLEGE Examination Center : \*\* (534) **RAIDIGHI COLLEGE** VILL.+P.O. RAIDIGHI Ph: 9831766135 SOUTH 24PGS-743383 SCHEDULE FOR EXAMINATION IN THEORETICAL PAPERS \*\* Examination Examination Subject Course Course Number of Signature of the Day & Date Starting Code Code Name invigilator on receipt Answer Time ++ book(s) of the answer script/s to be used (a) LANGUAGE IMAGINATION & LCC1-2 Tuesday 30-01-2024 2 P.M. ENGC 1 CREATIVITY LEGAL LITERACY PLSG SEC-A1 Thursday 01-02-2024 2 P.M. 1 INDIAN FOREIGN POLICY PLSG DSE-A2 Friday 09-02-2024 10 A.M. 1 BANGLA GOYENDA SAHITO, KALPO DSE-A2 Monday 12-02-2024 2 P.M. **BNGG** 1 **BIGAN ASHAROYE RACHANA EBONG** ALOUKICK KAHINI Centerport