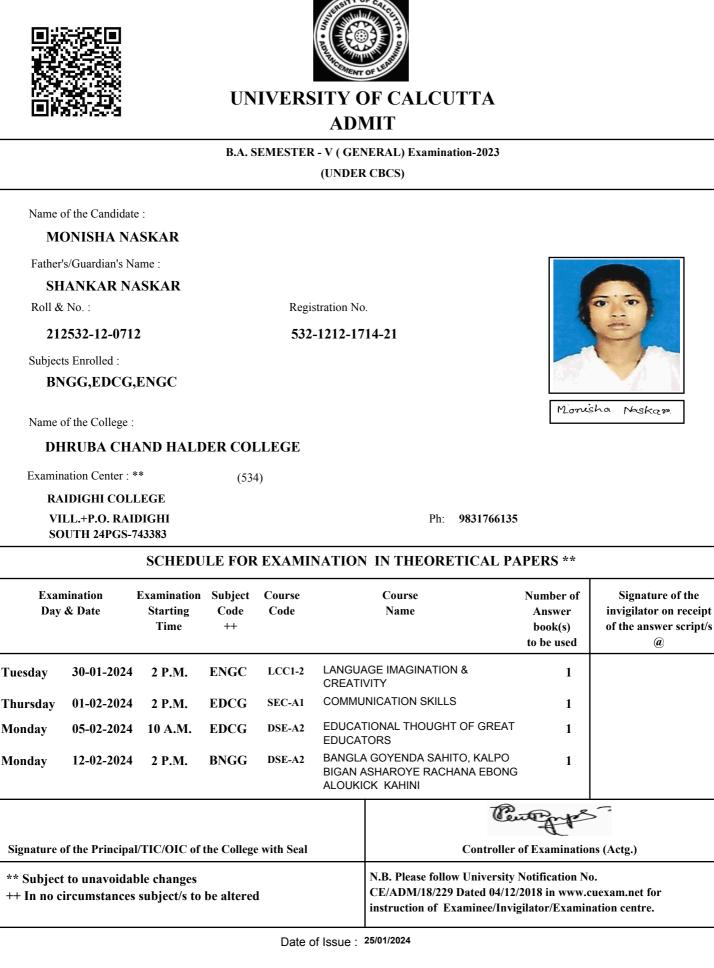

532/1802014904/0501

5322358

UNIVERSITY OF CALCUTTA ADMIT

#### B.A. SEMESTER - V (GENERAL) Examination-2023 (UNDER CBCS) Name of the Candidate : **MUSKAN MOLLA** Father's/Guardian's Name : **EBADULLAH MOLLA** Roll & No. : Registration No. 212532-12-0152 532-1211-2590-21 Subjects Enrolled : BNGG,PLSG,ENGC Mushan Molla Name of the College : DHRUBA CHAND HALDER COLLEGE Examination Center : \*\* (534) **RAIDIGHI COLLEGE** VILL.+P.O. RAIDIGHI Ph: 9831766135 SOUTH 24PGS-743383 SCHEDULE FOR EXAMINATION IN THEORETICAL PAPERS \*\* Examination Examination Subject Course Course Number of Signature of the Day & Date Starting Code Code Name invigilator on receipt Answer Time ++ book(s) of the answer script/s to be used (a) LANGUAGE IMAGINATION & LCC1-2 Tuesday 30-01-2024 2 P.M. ENGC 1 CREATIVITY LEGAL LITERACY PLSG SEC-A1 Thursday 01-02-2024 2 P.M. 1 INDIAN FOREIGN POLICY PLSG DSE-A2 Friday 09-02-2024 10 A.M. 1 BANGLA GOYENDA SAHITO, KALPO DSE-A2 Monday 12-02-2024 2 P.M. **BNGG** 1 **BIGAN ASHAROYE RACHANA EBONG** ALOUKICK KAHINI Centerport