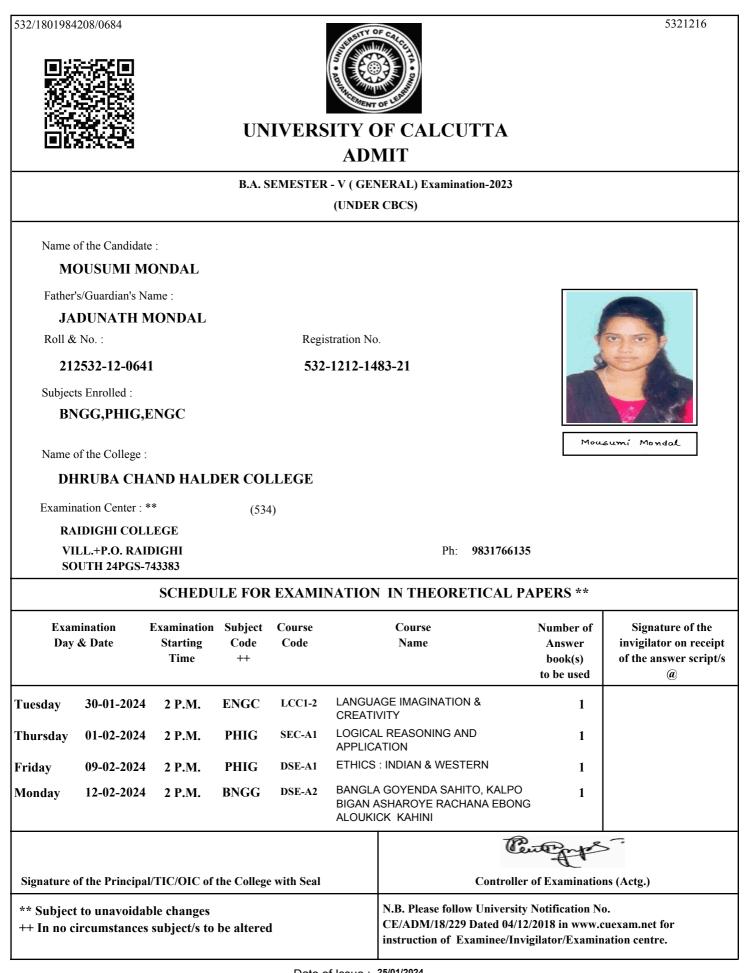

532/1802014904/0501

5322358

UNIVERSITY OF CALCUTTA ADMIT

#### B.A. SEMESTER - V (GENERAL) Examination-2023 (UNDER CBCS) Name of the Candidate : **MUSKAN MOLLA** Father's/Guardian's Name : **EBADULLAH MOLLA** Roll & No. : Registration No. 212532-12-0152 532-1211-2590-21 Subjects Enrolled : BNGG,PLSG,ENGC Mushan Molla Name of the College : DHRUBA CHAND HALDER COLLEGE Examination Center : \*\* (534) **RAIDIGHI COLLEGE** VILL.+P.O. RAIDIGHI Ph: 9831766135 SOUTH 24PGS-743383 SCHEDULE FOR EXAMINATION IN THEORETICAL PAPERS \*\* Examination Examination Subject Course Course Number of Signature of the Day & Date Starting Code Code Name invigilator on receipt Answer Time ++ book(s) of the answer script/s to be used (a) LANGUAGE IMAGINATION & LCC1-2 Tuesday 30-01-2024 2 P.M. ENGC 1 CREATIVITY LEGAL LITERACY PLSG SEC-A1 Thursday 01-02-2024 2 P.M. 1 INDIAN FOREIGN POLICY PLSG DSE-A2 Friday 09-02-2024 10 A.M. 1 BANGLA GOYENDA SAHITO, KALPO DSE-A2 Monday 12-02-2024 2 P.M. **BNGG** 1 **BIGAN ASHAROYE RACHANA EBONG** ALOUKICK KAHINI Centerport