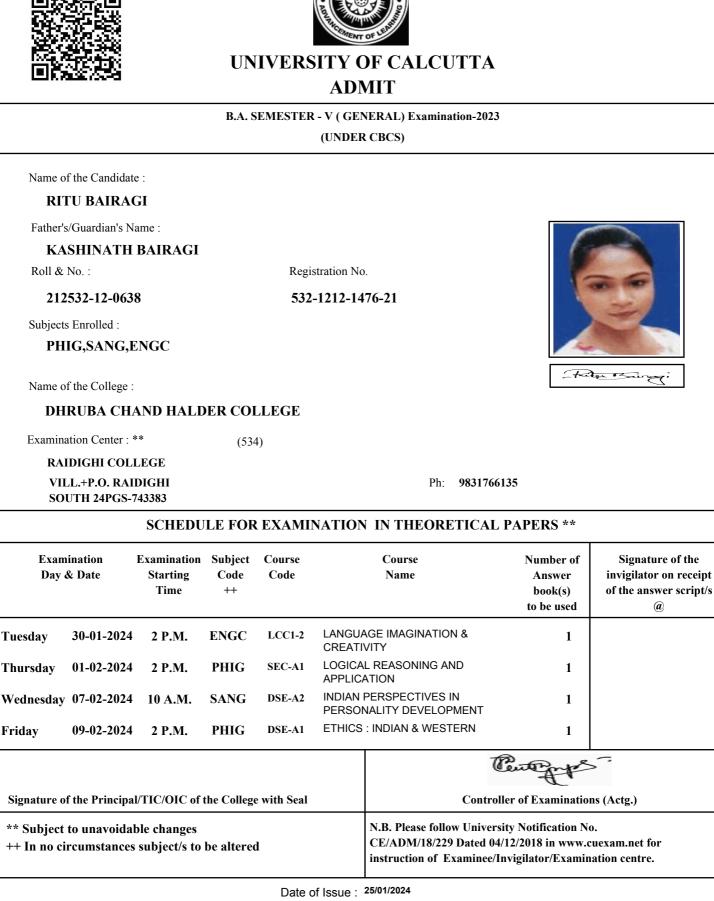

532/1802014904/0501

5322358

UNIVERSITY OF CALCUTTA ADMIT

#### B.A. SEMESTER - V (GENERAL) Examination-2023 (UNDER CBCS) Name of the Candidate : **MUSKAN MOLLA** Father's/Guardian's Name : **EBADULLAH MOLLA** Roll & No. : Registration No. 212532-12-0152 532-1211-2590-21 Subjects Enrolled : BNGG,PLSG,ENGC Mushan Molla Name of the College : DHRUBA CHAND HALDER COLLEGE Examination Center : \*\* (534) **RAIDIGHI COLLEGE** VILL.+P.O. RAIDIGHI Ph: 9831766135 SOUTH 24PGS-743383 SCHEDULE FOR EXAMINATION IN THEORETICAL PAPERS \*\* Examination Examination Subject Course Course Number of Signature of the Day & Date Starting Code Code Name invigilator on receipt Answer Time ++ book(s) of the answer script/s to be used (a) LANGUAGE IMAGINATION & LCC1-2 Tuesday 30-01-2024 2 P.M. ENGC 1 CREATIVITY LEGAL LITERACY PLSG SEC-A1 Thursday 01-02-2024 2 P.M. 1 INDIAN FOREIGN POLICY PLSG DSE-A2 Friday 09-02-2024 10 A.M. 1 BANGLA GOYENDA SAHITO, KALPO DSE-A2 Monday 12-02-2024 2 P.M. **BNGG** 1 **BIGAN ASHAROYE RACHANA EBONG** ALOUKICK KAHINI Centerport